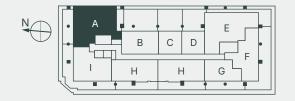

RESIDENCE A - LEVEL 5

3 BEDROOMS + DEN | 3.5 BATHROOMS

INTERIOR:

1944 SQ FT / 181 SQ M

EXTERIOR:

612 SQ FT / 57 SQ M

01 LINE

RESIDENCE A - LEVEL 6-12

3 BEDROOMS + DEN | 3.5 BATHROOMS

INTERIOR:

1944 SQ FT / 181 SQ METERS

EXTERIOR:

444 SQ FT / 41 SQ M

01 LINE

RESIDENCE B - LEVEL 5

2 BEDROOMS | 2 BATHROOMS