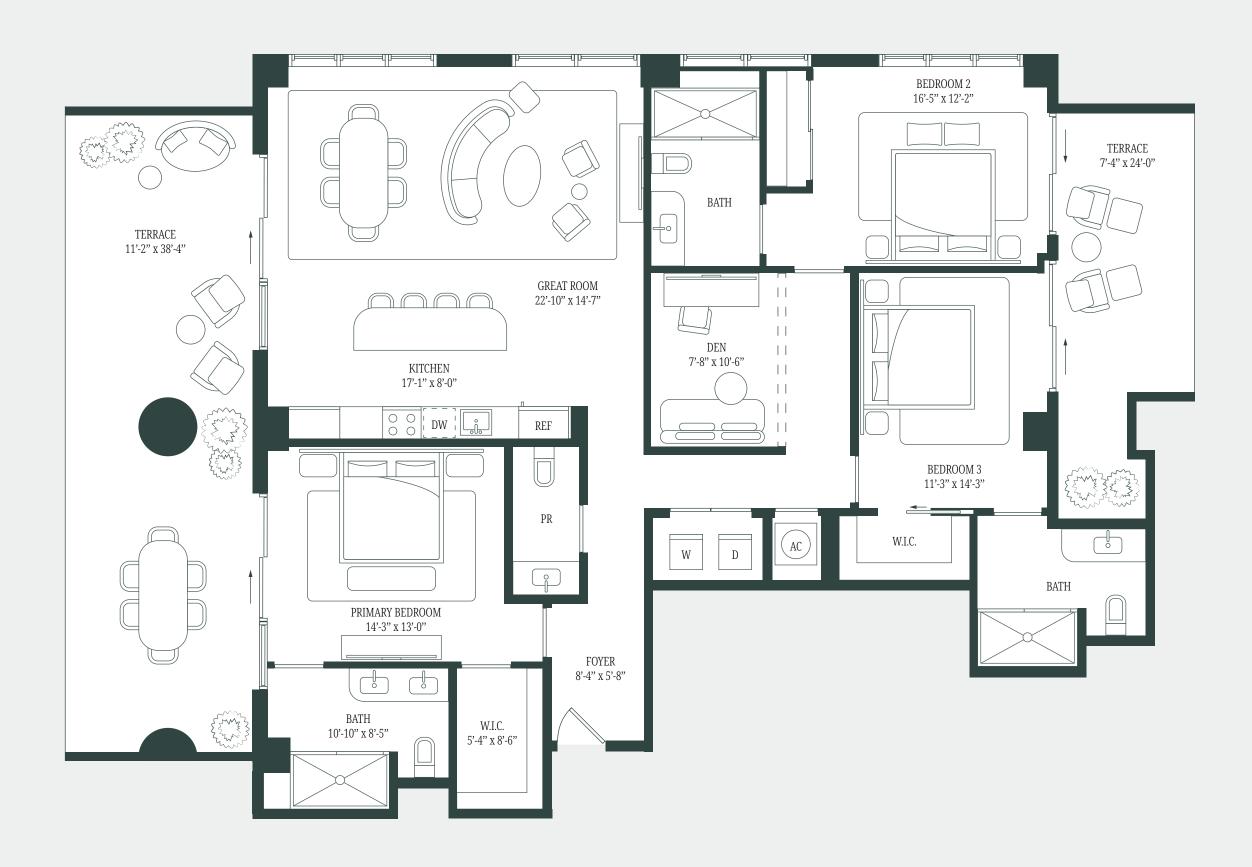

RESIDENCE A - LEVEL 5

3 BEDROOMS + DEN | 3.5 BATHROOMS

INTERIOR:

1944 SQ FT / 181 SQ M

EXTERIOR:

612 SQ FT / 57 SQ M

01 LINE

RESIDENCE A - LEVEL 6-12

3 BEDROOMS + DEN | 3.5 BATHROOMS

INTERIOR:

1944 SQ FT / 181 SQ METERS

EXTERIOR:

444 SQ FT / 41 SQ M

01 LINE

RESIDENCE B - LEVEL 5

2 BEDROOMS | 2 BATHROOMS