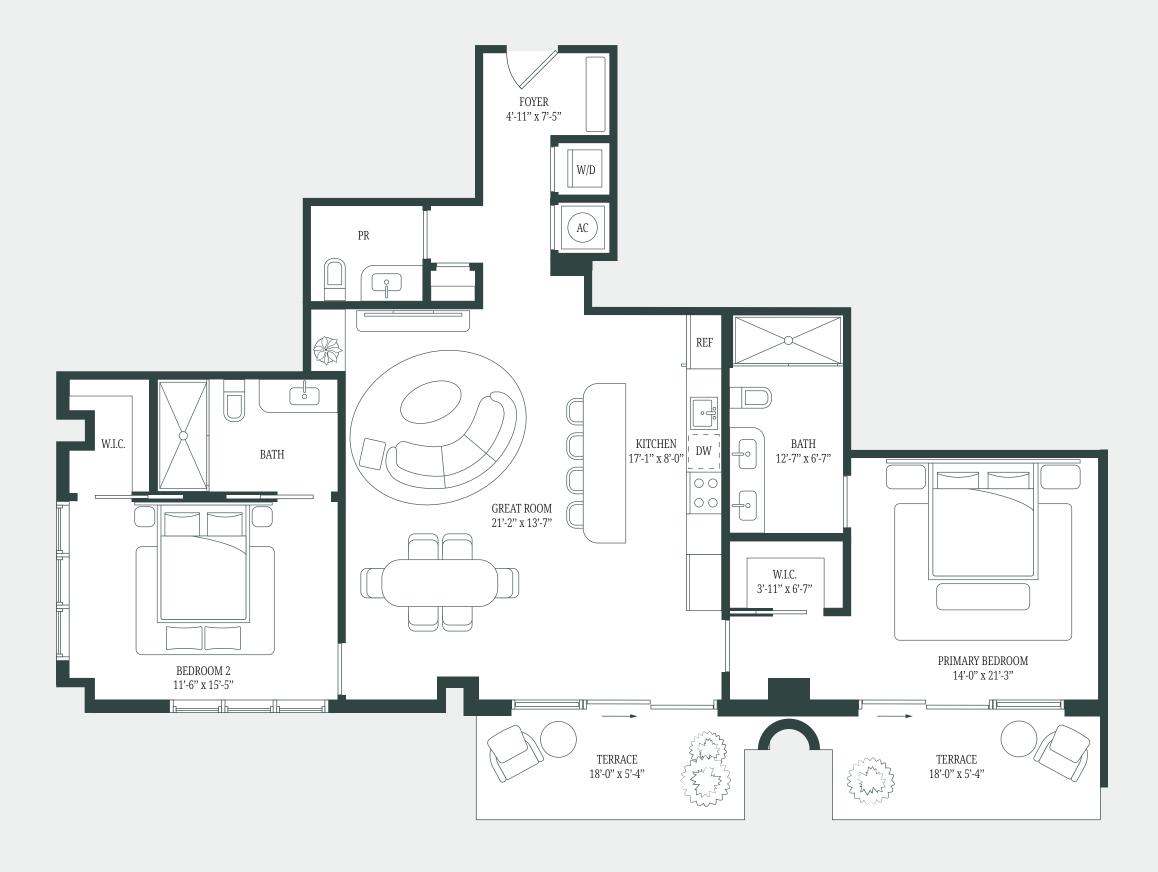

3 BEDROOMS + DEN | 3.5 BATHROOMS

INTERIOR:

2651 SQ FT / 246 SQ M

EXTERIOR:

452 SQ FT / 42 SQ M

05 LINE

RESIDENCE E - LEVEL 5

2 BEDROOMS | 2.5 BATHROOMS

193 SQ FT / 17 SQ M

10 LINE

RESIDENCE F-G - LEVEL 11-12

3 BEDROOMS + DEN | 3.5 BATHROOMS

INTERIOR:

2300 SQ FT / 214 SQ M

EXTERIOR:

423 SQ FT / 39 SQ M