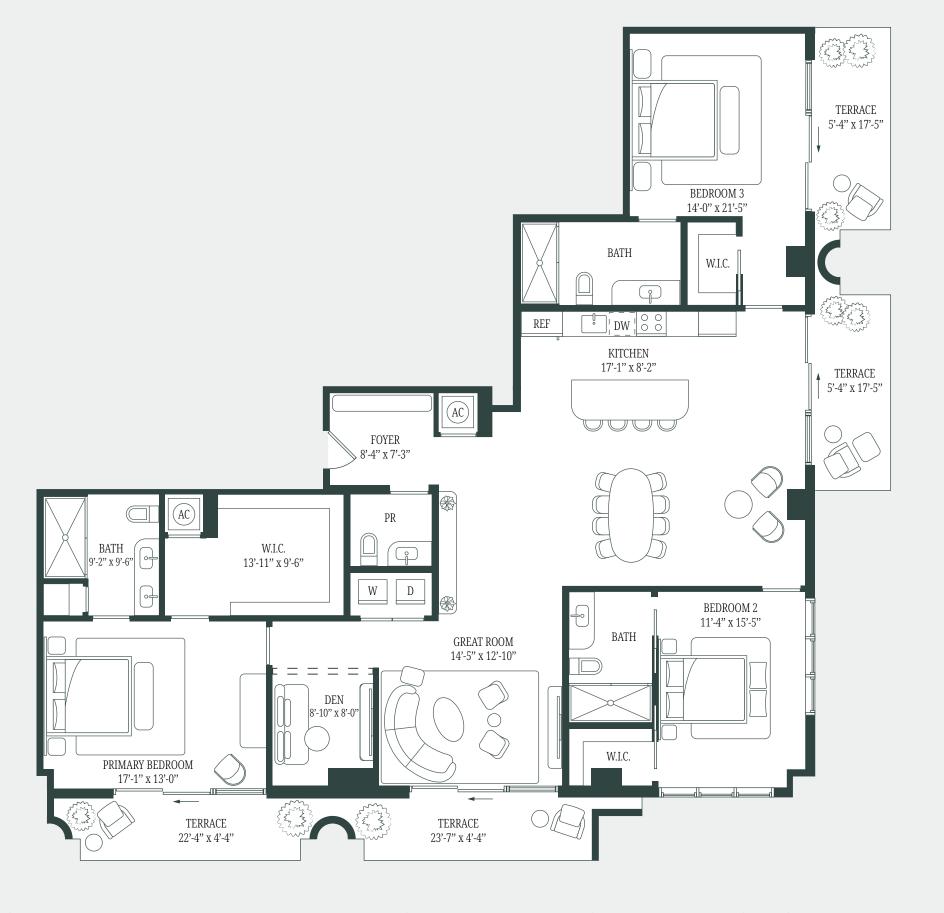

3 BEDROOMS + DEN | 3.5 BATHROOMS

INTERIOR:

2651 SQ FT / 246 SQ M

EXTERIOR:

452 SQ FT / 42 SQ M

05 LINE

RESIDENCE E - LEVEL 5

2 BEDROOMS | 2.5 BATHROOMS