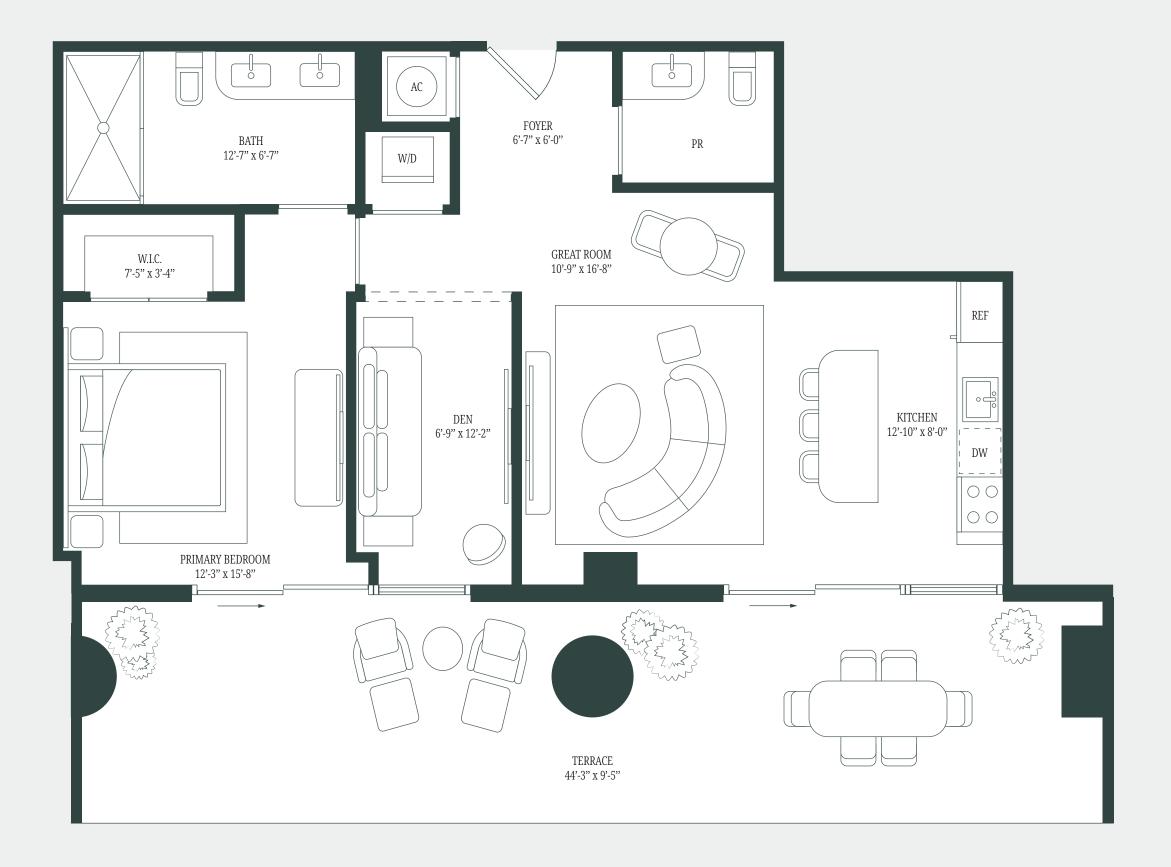

07 LINE

RESIDENCE G - LEVEL 5

1 BEDROOM + DEN | 1.5 BATHROOMS

INTERIOR:

895 SQ FT / 83 SQ M

EXTERIOR:

428 SQ FT / 40 SQ M

08 LINE

RESIDENCE G - LEVEL 6-10

1 BEDROOM + DEN | 1.5 BATHROOMS

INTERIOR:

895 SQ FT / 83 SQ M

EXTERIOR:

230 SQ FT / 21 SQ M

08 LINE

RESIDENCE H1 - LEVEL 5