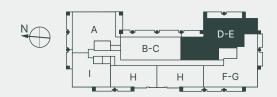

3 BEDROOMS + DEN | 3.5 BATHROOMS

INTERIOR:

2651 SQ FT / 246 SQ M

EXTERIOR:

452 SQ FT / 42 SQ M

05 LINE

RESIDENCE E - LEVEL 5

2 BEDROOMS | 2.5 BATHROOMS