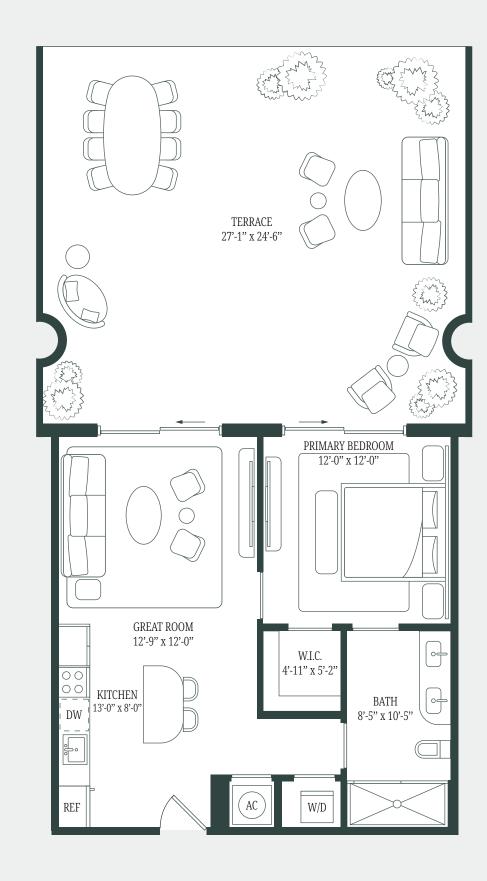

RESIDENCE A - LEVEL 5

3 BEDROOMS + DEN | 3.5 BATHROOMS

INTERIOR:

1944 SQ FT / 181 SQ M

EXTERIOR:

612 SQ FT / 57 SQ M

01 LINE

RESIDENCE A - LEVEL 6-12

3 BEDROOMS + DEN | 3.5 BATHROOMS

INTERIOR:

1944 SQ FT / 181 SQ METERS

EXTERIOR:

444 SQ FT / 41 SQ M

01 LINE

RESIDENCE B - LEVEL 5

2 BEDROOMS | 2 BATHROOMS