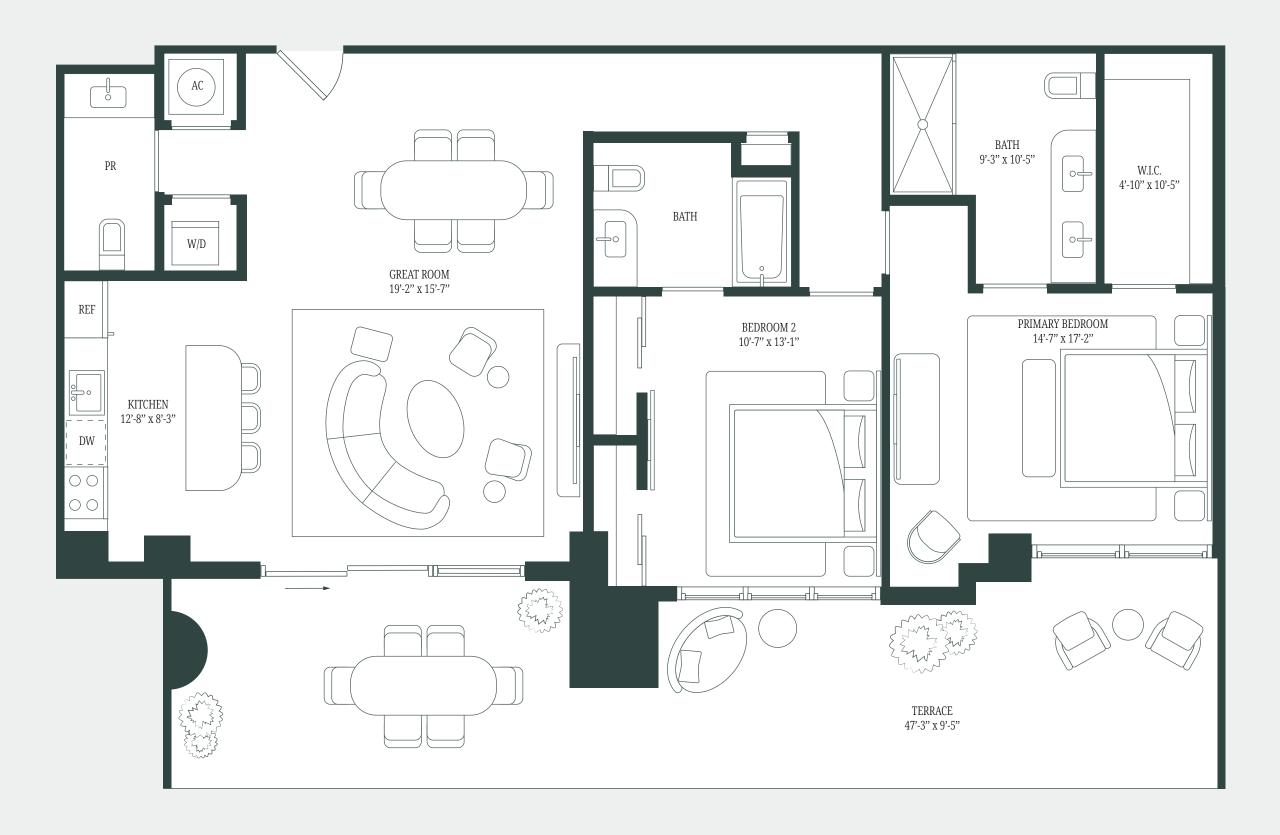

2 BEDROOMS | 2.5 BATHROOMS

INTERIOR:

1300 SQ FT / 121 SQ M

EXTERIOR:

486 SQ FT / 45 SQ M

06 LINE

RESIDENCE H1 - LEVEL 6-12

2 BEDROOMS | 2.5 BATHROOMS

INTERIOR:

1300 SQ FT / 121 SQ M

EXTERIOR:

131 SQ FT / 12 SQ M

06 LINE

RESIDENCE H2 - LEVEL 5

2 BEDROOMS | 2.5 BATHROOMS

INTERIOR: