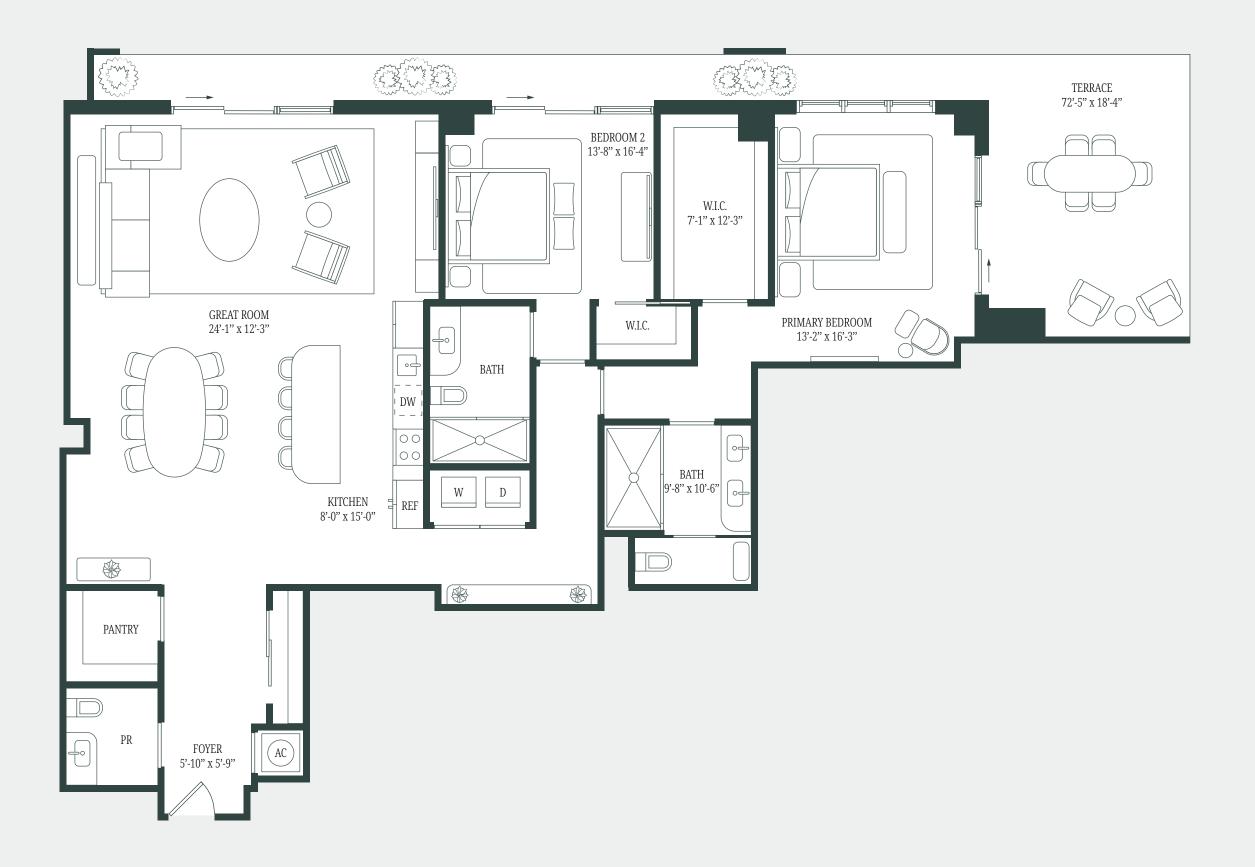

3 BEDROOMS + DEN | 3.5 BATHROOMS

INTERIOR:

2651 SQ FT / 246 SQ M

EXTERIOR:

452 SQ FT / 42 SQ M

05 LINE

RESIDENCE E - LEVEL 5

2 BEDROOMS | 2.5 BATHROOMS

INTERIOR:

1969 SQ FT / 183 SQ M

EXTERIOR:

443 SQ FT / 41 SQ M

09 LINE

RESIDENCE E - LEVEL 6-10

2 BEDROOMS | 2.5 BATHROOMS

INTERIOR:

1969 SQ FT / 183 SQ M

EXTERIOR:

275 SQ FT / 26 SQ M

09 LINE

RESIDENCE F - LEVEL 5

2 BEDROOMS | 2.5 BATHROOM

INTERIOR:

1405 SQ FT / 131 SQ M

EXTERIOR:

1118 SQ FT / 104 SQ M

10 LINE

RESIDENCE F - LEVEL 6-10

2 BEDROOMS | 2.5 BATHROOMS

INTERIOR:

1405 SQ FT / 131 SQ M

EXTERIOR:

193 SQ FT / 17 SQ M

10 LINE

RESIDENCE F-G - LEVEL 11-12

3 BEDROOMS + DEN | 3.5 BATHROOMS

INTERIOR:

2300 SQ FT / 214 SQ M

EXTERIOR:

423 SQ FT / 39 SQ M