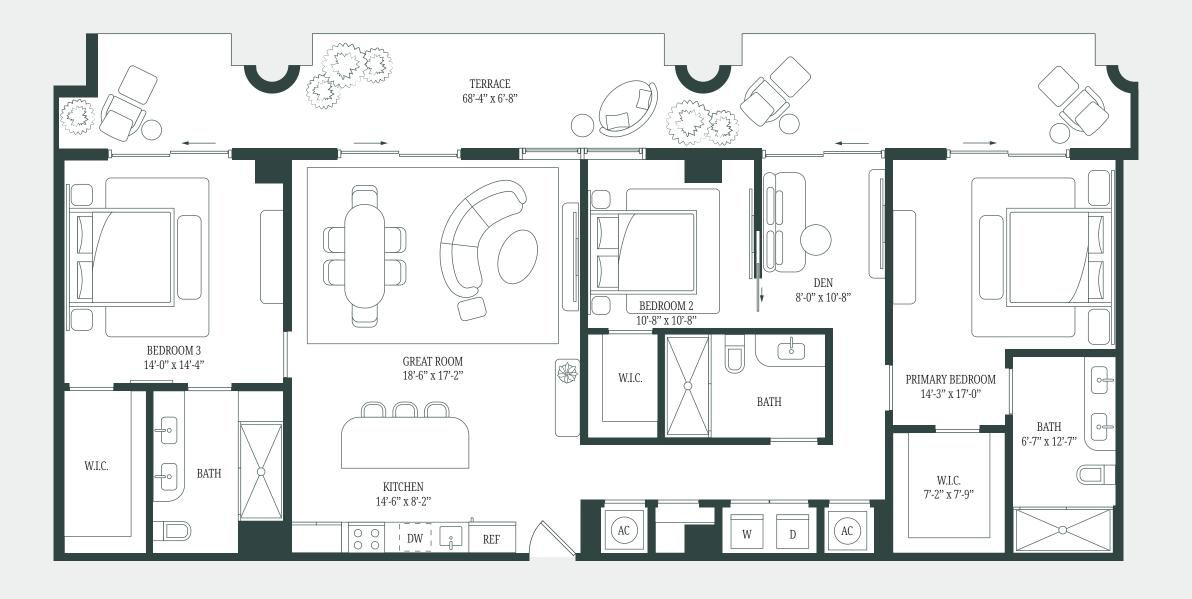

INTERIOR:

1104 SQ FT / 103 SQ M

EXTERIOR:

948 SQ FT / 88 SQ M

03 LINE

RESIDENCE B - LEVEL 6-10

2 BEDROOMS | 2 BATHROOMS

INTERIOR:

1104 SQ FT / 103 SQ M

EXTERIOR:

274 SQ FT / 25 SQ M

03 LINE

RESIDENCE B-C - LEVEL 11-12

3 BEDROOMS + DEN | 3 BATHROOMS

INTERIOR:

1782 SQ FT / 166 SQ M

EXTERIOR:

464 SQ FT / 43 SQ M

03 LINE

RESIDENCE C - LEVEL 5

1 BEDROOM | 1 BATHROOM

INTERIOR:

678 SQ FT / 63 SQ M

EXTERIOR:

05 LINE

RESIDENCE D - LEVEL 5

1 BEDROOM | 1 BATHROOM

INTERIOR:

682 SQ FT / 63 SQ M

EXTERIOR:

610 SQ FT / 57 SQ M

07 LINE

RESIDENCE D - LEVEL 6-10

1 BEDROOM | 1 BATHROOM

INTERIOR:

682 SQ FT / 63 SQ M

EXTERIOR:

161 SQ FT / 15 SQ M

07 LINE

RESIDENCE D-E - LEVEL 11-12

3 BEDROOMS + DEN | 3.5 BATHROOMS

INTERIOR:

2651 SQ FT / 246 SQ M

EXTERIOR:

452 SQ FT / 42 SQ M

05 LINE

RESIDENCE E - LEVEL 5

2 BEDROOMS | 2.5 BATHROOMS