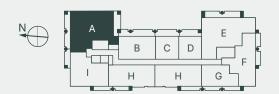

RESIDENCE A - LEVEL 5

3 BEDROOMS + DEN | 3.5 BATHROOMS

INTERIOR:

1944 SQ FT / 181 SQ M

EXTERIOR:

612 SQ FT / 57 SQ M

01 LINE

RESIDENCE A - LEVEL 6-12

3 BEDROOMS + DEN | 3.5 BATHROOMS

INTERIOR:

1944 SQ FT / 181 SQ METERS

EXTERIOR:

444 SQ FT / 41 SQ M

01 LINE

RESIDENCE B - LEVEL 5

2 BEDROOMS | 2 BATHROOMS