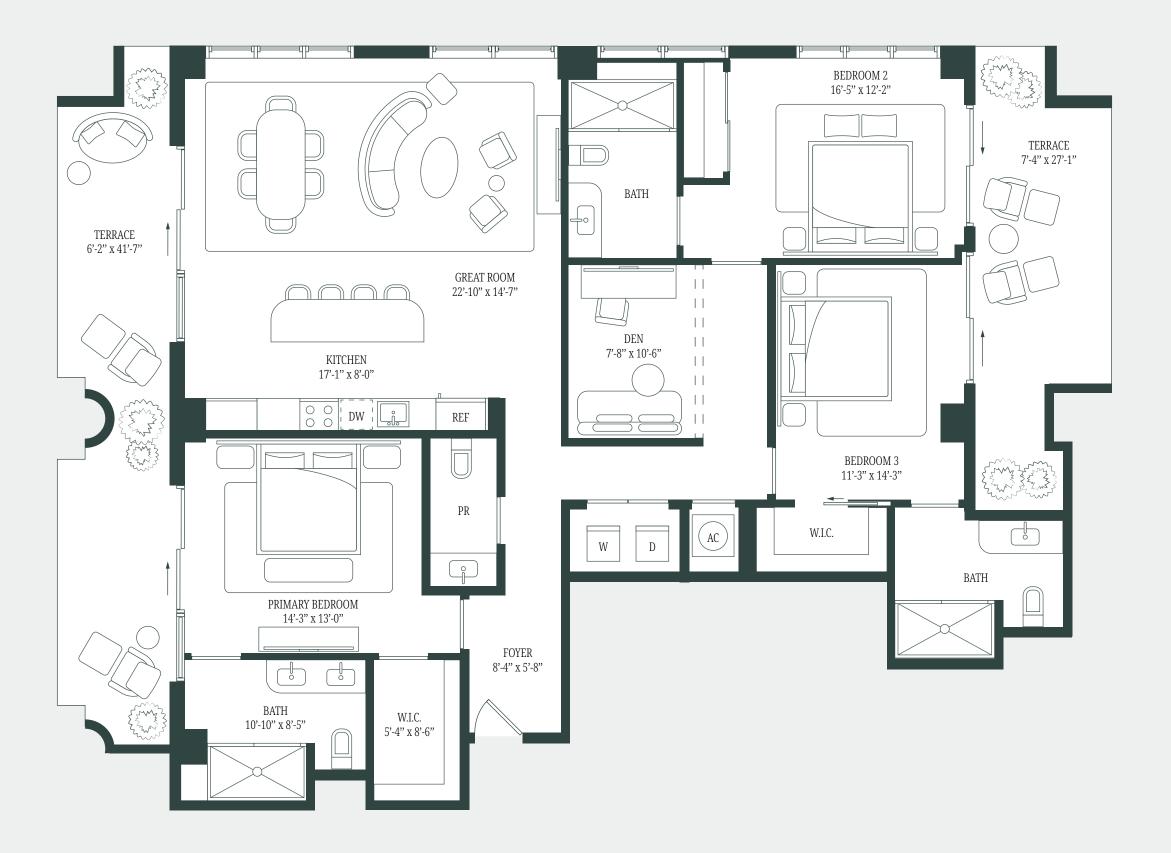

RESIDENCE A - LEVEL 5

3 BEDROOMS + DEN | 3.5 BATHROOMS

INTERIOR:

1944 SQ FT / 181 SQ M

EXTERIOR:

612 SQ FT / 57 SQ M

01 LINE

RESIDENCE A - LEVEL 6-12

3 BEDROOMS + DEN | 3.5 BATHROOMS

INTERIOR:

1944 SQ FT / 181 SQ METERS

EXTERIOR:

444 SQ FT / 41 SQ M

01 LINE

RESIDENCE B - LEVEL 5

2 BEDROOMS | 2 BATHROOMS