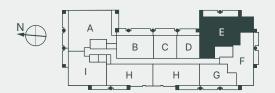

3 BEDROOMS + DEN | 3.5 BATHROOMS

INTERIOR:

2651 SQ FT / 246 SQ M

EXTERIOR:

452 SQ FT / 42 SQ M

05 LINE

RESIDENCE E - LEVEL 5

2 BEDROOMS | 2.5 BATHROOMS

INTERIOR:

1969 SQ FT / 183 SQ M

EXTERIOR:

443 SQ FT / 41 SQ M

09 LINE

RESIDENCE E - LEVEL 6-10

2 BEDROOMS | 2.5 BATHROOMS

INTERIOR:

1969 SQ FT / 183 SQ M

EXTERIOR:

275 SQ FT / 26 SQ M

09 LINE

RESIDENCE F - LEVEL 5

2 BEDROOMS | 2.5 BATHROOM

INTERIOR:

1405 SQ FT / 131 SQ M

EXTERIOR:

1118 SQ FT / 104 SQ M

10 LINE

RESIDENCE F - LEVEL 6-10

2 BEDROOMS | 2.5 BATHROOMS

INTERIOR:

1405 SQ FT / 131 SQ M

EXTERIOR:

193 SQ FT / 17 SQ M

10 LINE

RESIDENCE F-G - LEVEL 11-12

3 BEDROOMS + DEN | 3.5 BATHROOMS

INTERIOR:

2300 SQ FT / 214 SQ M

EXTERIOR:

423 SQ FT / 39 SQ M