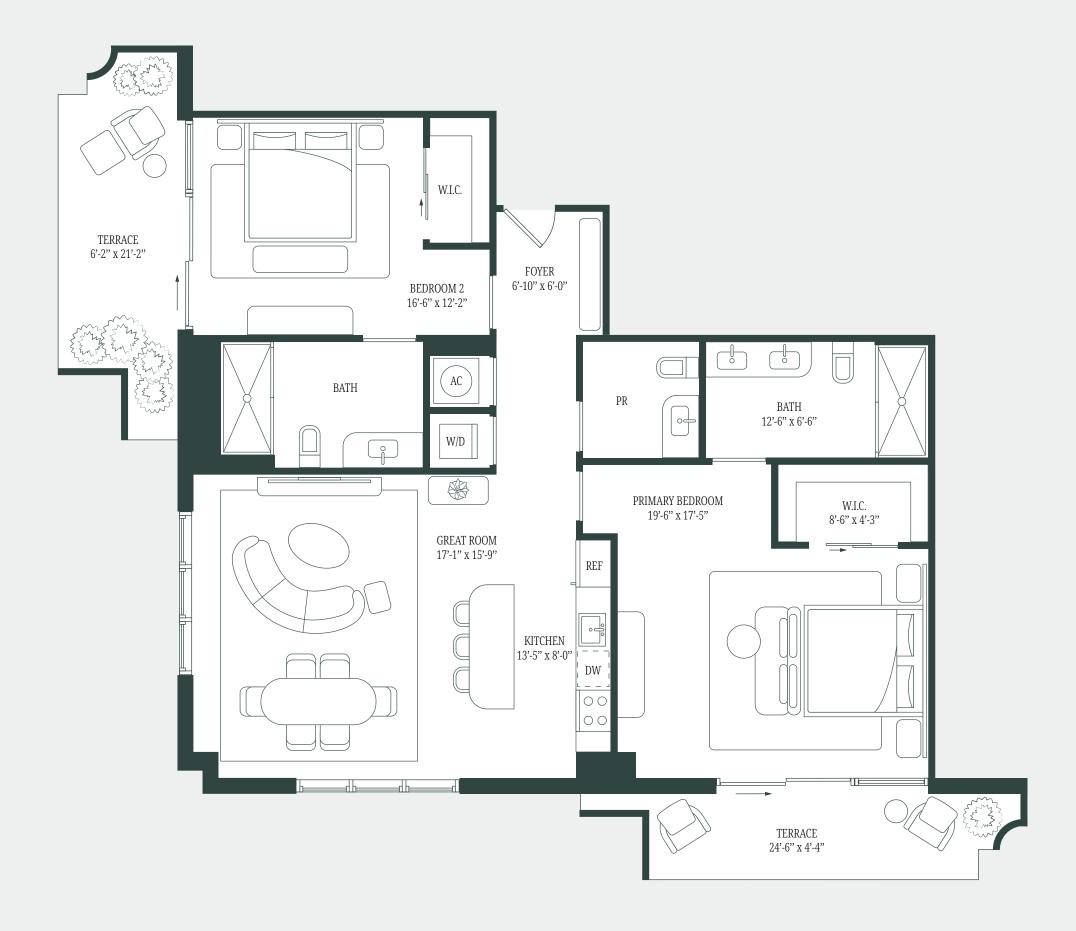

962 SQ FT / 89 SQ M

02 LINE

# COra

RESIDENCE I - LEVEL 6-12

2 BEDROOMS | 2.5 BATHROOMS

INTERIOR:

1378 SQ FT / 128 SQ M

EXTERIOR:

247 SQ FT / 23 SQ M

02 LINE