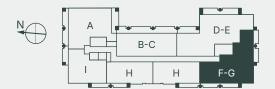

3 BEDROOMS + DEN | 3.5 BATHROOMS

INTERIOR:

2651 SQ FT / 246 SQ M

EXTERIOR:

452 SQ FT / 42 SQ M

05 LINE

RESIDENCE E - LEVEL 5

2 BEDROOMS | 2.5 BATHROOMS