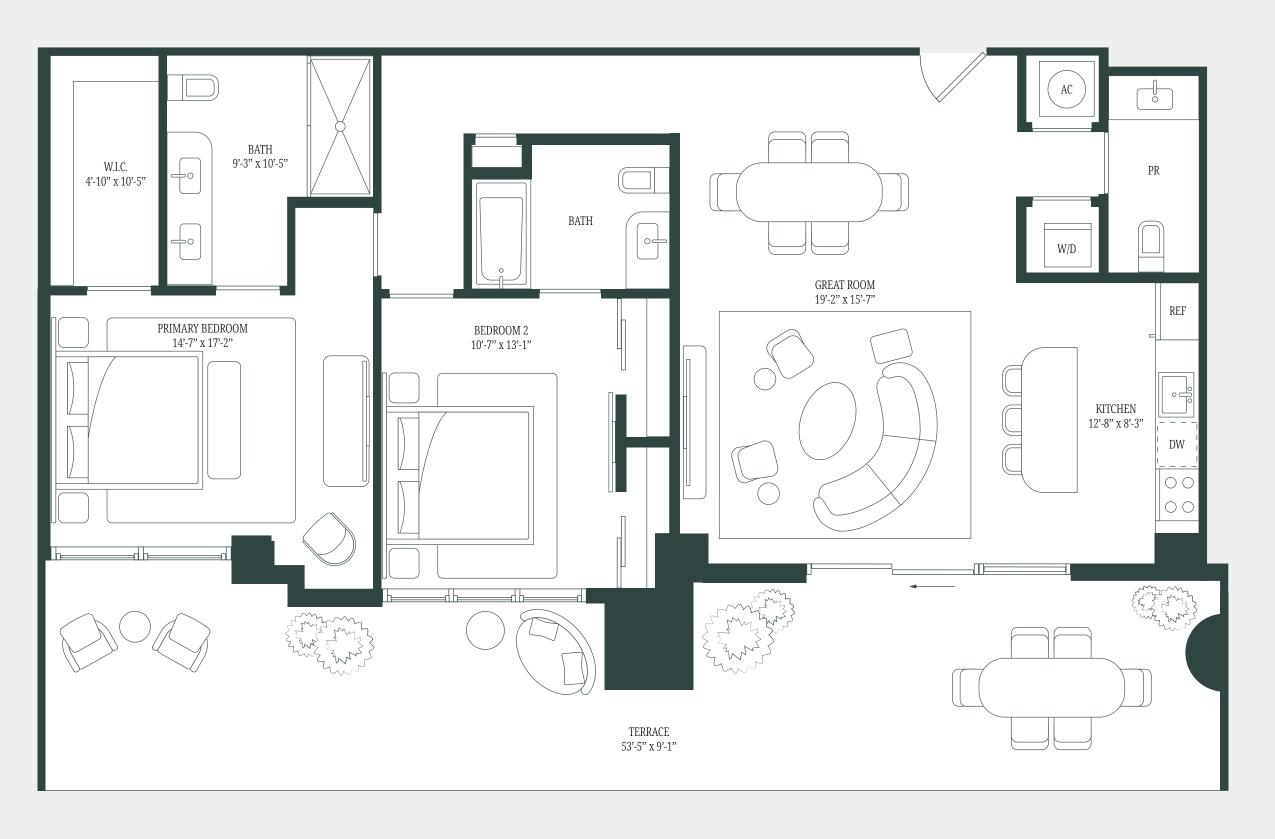

2 BEDROOMS | 2.5 BATHROOMS

INTERIOR:

1300 SQ FT / 121 SQ M

EXTERIOR:

486 SQ FT / 45 SQ M

06 LINE

RESIDENCE H1 - LEVEL 6-12

2 BEDROOMS | 2.5 BATHROOMS

INTERIOR:

1300 SQ FT / 121 SQ M

EXTERIOR:

131 SQ FT / 12 SQ M

06 LINE

RESIDENCE H2 - LEVEL 5

2 BEDROOMS | 2.5 BATHROOMS

INTERIOR: