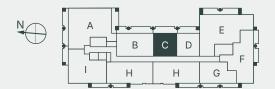

05 LINE

RESIDENCE D - LEVEL 5

1 BEDROOM | 1 BATHROOM

INTERIOR:

682 SQ FT / 63 SQ M

EXTERIOR:

610 SQ FT / 57 SQ M

07 LINE

RESIDENCE D - LEVEL 6-10

1 BEDROOM | 1 BATHROOM

INTERIOR:

682 SQ FT / 63 SQ M

EXTERIOR:

161 SQ FT / 15 SQ M

07 LINE

RESIDENCE D-E - LEVEL 11-12