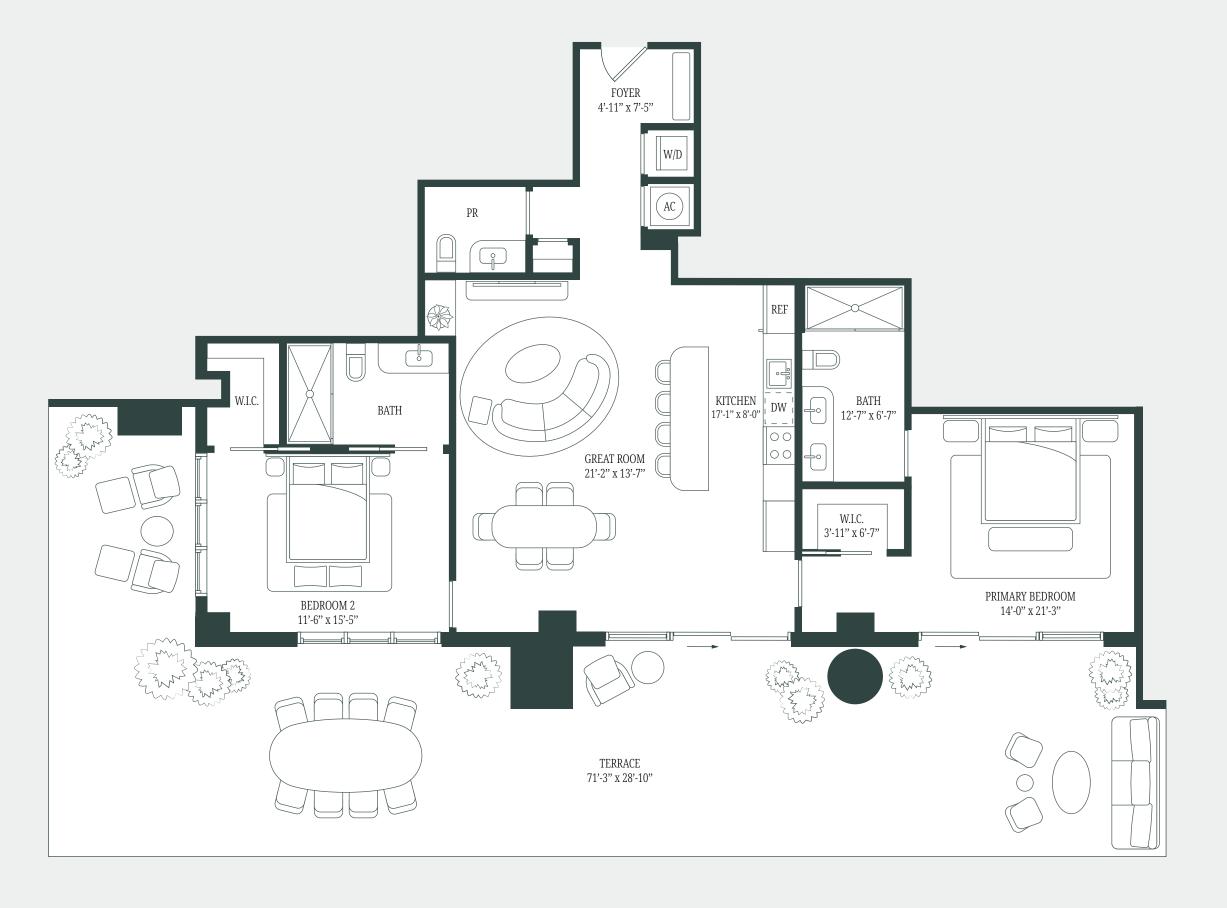

3 BEDROOMS + DEN | 3.5 BATHROOMS

INTERIOR:

2651 SQ FT / 246 SQ M

EXTERIOR:

452 SQ FT / 42 SQ M

05 LINE

RESIDENCE E - LEVEL 5

2 BEDROOMS | 2.5 BATHROOMS

193 SQ FT / 17 SQ M

10 LINE

RESIDENCE F-G - LEVEL 11-12

3 BEDROOMS + DEN | 3.5 BATHROOMS

INTERIOR:

2300 SQ FT / 214 SQ M

EXTERIOR:

423 SQ FT / 39 SQ M