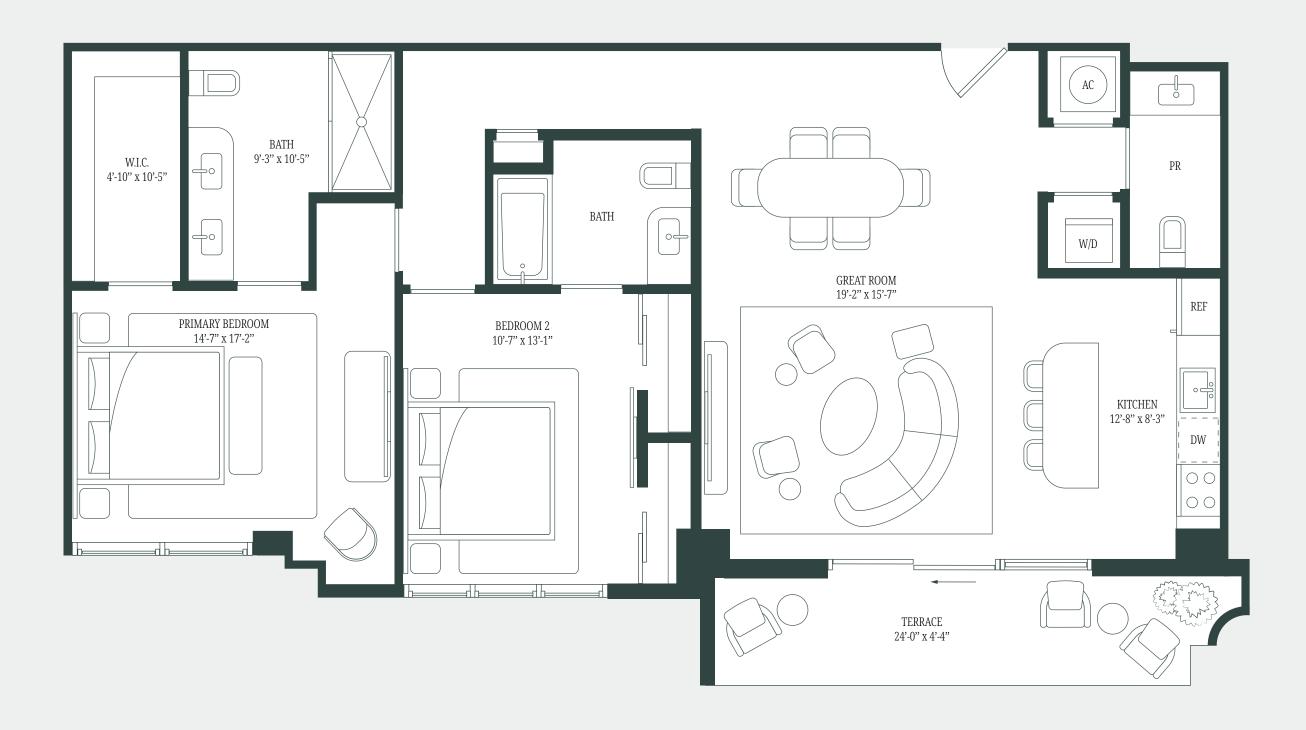

2 BEDROOMS | 2.5 BATHROOMS

INTERIOR:

1300 SQ FT / 121 SQ M

EXTERIOR:

486 SQ FT / 45 SQ M

06 LINE

RESIDENCE H1 - LEVEL 6-12

2 BEDROOMS | 2.5 BATHROOMS

INTERIOR:

1300 SQ FT / 121 SQ M

EXTERIOR:

131 SQ FT / 12 SQ M

06 LINE

RESIDENCE H2 - LEVEL 5

2 BEDROOMS | 2.5 BATHROOMS

INTERIOR: