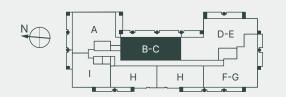

INTERIOR:

1104 SQ FT / 103 SQ M

EXTERIOR:

948 SQ FT / 88 SQ M

03 LINE

RESIDENCE B - LEVEL 6-10

2 BEDROOMS | 2 BATHROOMS

INTERIOR:

1104 SQ FT / 103 SQ M

EXTERIOR:

274 SQ FT / 25 SQ M

03 LINE

RESIDENCE B-C - LEVEL 11-12

3 BEDROOMS + DEN | 3 BATHROOMS

INTERIOR:

1782 SQ FT / 166 SQ M

EXTERIOR:

464 SQ FT / 43 SQ M

03 LINE

RESIDENCE C - LEVEL 5

1 BEDROOM | 1 BATHROOM

INTERIOR:

678 SQ FT / 63 SQ M

EXTERIOR:

05 LINE

RESIDENCE D - LEVEL 5

1 BEDROOM | 1 BATHROOM

INTERIOR:

682 SQ FT / 63 SQ M

EXTERIOR:

610 SQ FT / 57 SQ M

07 LINE

RESIDENCE D - LEVEL 6-10

1 BEDROOM | 1 BATHROOM

INTERIOR:

682 SQ FT / 63 SQ M

EXTERIOR:

161 SQ FT / 15 SQ M

07 LINE

RESIDENCE D-E - LEVEL 11-12

3 BEDROOMS + DEN | 3.5 BATHROOMS

INTERIOR:

2651 SQ FT / 246 SQ M

EXTERIOR:

452 SQ FT / 42 SQ M

05 LINE

RESIDENCE E - LEVEL 5

2 BEDROOMS | 2.5 BATHROOMS

EXTERIOR:

1118 SQ FT / 104 SQ M

10 LINE

RESIDENCE F - LEVEL 6-10

2 BEDROOMS | 2.5 BATHROOMS

INTERIOR:

1405 SQ FT / 131 SQ M

EXTERIOR:

193 SQ FT / 17 SQ M

10 LINE

RESIDENCE F-G - LEVEL 11-12

3 BEDROOMS + DEN | 3.5 BATHROOMS

INTERIOR:

2300 SQ FT / 214 SQ M

EXTERIOR:

423 SQ FT / 39 SQ M

07 LINE

RESIDENCE G - LEVEL 5

1 BEDROOM + DEN | 1.5 BATHROOMS

INTERIOR:

895 SQ FT / 83 SQ M

EXTERIOR:

428 SQ FT / 40 SQ M

08 LINE

RESIDENCE G - LEVEL 6-10

1 BEDROOM + DEN | 1.5 BATHROOMS

INTERIOR:

895 SQ FT / 83 SQ M

EXTERIOR:

230 SQ FT / 21 SQ M

08 LINE

RESIDENCE H1 - LEVEL 5