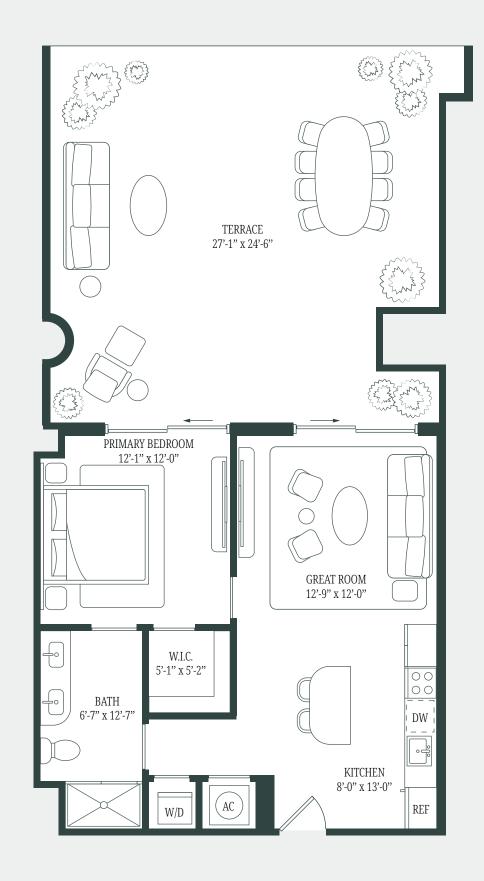

05 LINE

RESIDENCE D - LEVEL 5

1 BEDROOM | 1 BATHROOM

INTERIOR:

682 SQ FT / 63 SQ M

EXTERIOR:

610 SQ FT / 57 SQ M

07 LINE

RESIDENCE D - LEVEL 6-10

1 BEDROOM | 1 BATHROOM

INTERIOR:

682 SQ FT / 63 SQ M

EXTERIOR:

161 SQ FT / 15 SQ M

07 LINE

RESIDENCE D-E - LEVEL 11-12