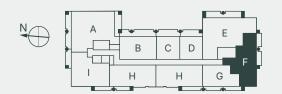

RESIDENCE A - LEVEL 5

3 BEDROOMS + DEN | 3.5 BATHROOMS

INTERIOR:

1944 SQ FT / 181 SQ M

EXTERIOR:

612 SQ FT / 57 SQ M

01 LINE

RESIDENCE A - LEVEL 6-12

3 BEDROOMS + DEN | 3.5 BATHROOMS

INTERIOR:

1944 SQ FT / 181 SQ METERS

EXTERIOR:

444 SQ FT / 41 SQ M

01 LINE

RESIDENCE B - LEVEL 5

2 BEDROOMS | 2 BATHROOMS

INTERIOR:

1104 SQ FT / 103 SQ M

EXTERIOR:

948 SQ FT / 88 SQ M

03 LINE

RESIDENCE B - LEVEL 6-10

2 BEDROOMS | 2 BATHROOMS

INTERIOR:

1104 SQ FT / 103 SQ M

EXTERIOR:

274 SQ FT / 25 SQ M

03 LINE

RESIDENCE B-C - LEVEL 11-12

3 BEDROOMS + DEN | 3 BATHROOMS

INTERIOR:

1782 SQ FT / 166 SQ M

EXTERIOR:

464 SQ FT / 43 SQ M

03 LINE

RESIDENCE C - LEVEL 5

1 BEDROOM | 1 BATHROOM

INTERIOR:

678 SQ FT / 63 SQ M

EXTERIOR:

666 SQ FT / 62 SQ M

05 LINE

RESIDENCE C - LEVEL 6-10

1 BEDROOM | 1 BATHROOM

INTERIOR:

678 SQ FT / 63 SQ M

EXTERIOR:

190 SQ FT / 18 SQ M

05 LINE

RESIDENCE D - LEVEL 5

1 BEDROOM | 1 BATHROOM

INTERIOR:

682 SQ FT / 63 SQ M

EXTERIOR:

610 SQ FT / 57 SQ M

07 LINE

RESIDENCE D - LEVEL 6-10

1 BEDROOM | 1 BATHROOM

INTERIOR:

682 SQ FT / 63 SQ M

EXTERIOR:

161 SQ FT / 15 SQ M

07 LINE

RESIDENCE D-E - LEVEL 11-12

3 BEDROOMS + DEN | 3.5 BATHROOMS

INTERIOR:

2651 SQ FT / 246 SQ M

EXTERIOR:

452 SQ FT / 42 SQ M

05 LINE

RESIDENCE E - LEVEL 5

2 BEDROOMS | 2.5 BATHROOMS

INTERIOR:

1969 SQ FT / 183 SQ M

EXTERIOR:

443 SQ FT / 41 SQ M

09 LINE

RESIDENCE E - LEVEL 6-10

2 BEDROOMS | 2.5 BATHROOMS

INTERIOR:

1969 SQ FT / 183 SQ M

EXTERIOR:

275 SQ FT / 26 SQ M

09 LINE

RESIDENCE F - LEVEL 5

2 BEDROOMS | 2.5 BATHROOM

INTERIOR:

1405 SQ FT / 131 SQ M

EXTERIOR:

1118 SQ FT / 104 SQ M

10 LINE

RESIDENCE F - LEVEL 6-10

2 BEDROOMS | 2.5 BATHROOMS

INTERIOR:

1405 SQ FT / 131 SQ M

EXTERIOR:

193 SQ FT / 17 SQ M

10 LINE

RESIDENCE F-G - LEVEL 11-12

3 BEDROOMS + DEN | 3.5 BATHROOMS

INTERIOR:

2300 SQ FT / 214 SQ M

EXTERIOR:

423 SQ FT / 39 SQ M

07 LINE

RESIDENCE G - LEVEL 5

1 BEDROOM + DEN | 1.5 BATHROOMS

INTERIOR:

895 SQ FT / 83 SQ M

EXTERIOR:

428 SQ FT / 40 SQ M

08 LINE

RESIDENCE G - LEVEL 6-10

1 BEDROOM + DEN | 1.5 BATHROOMS

INTERIOR:

895 SQ FT / 83 SQ M

EXTERIOR:

230 SQ FT / 21 SQ M

08 LINE

RESIDENCE H1 - LEVEL 5

2 BEDROOMS | 2.5 BATHROOMS

INTERIOR:

1300 SQ FT / 121 SQ M

EXTERIOR:

486 SQ FT / 45 SQ M

06 LINE

RESIDENCE H1 - LEVEL 6-12

2 BEDROOMS | 2.5 BATHROOMS

INTERIOR:

1300 SQ FT / 121 SQ M

EXTERIOR:

131 SQ FT / 12 SQ M

06 LINE

RESIDENCE H2 - LEVEL 5

2 BEDROOMS | 2.5 BATHROOMS

INTERIOR:

1300 SQ FT / 121 SQ M

EXTERIOR:

431 SQ FT / 40 SQ M

04 LINE

RESIDENCE H2 - LEVEL 6-12

2 BEDROOMS | 2.5 BATHROOMS

INTERIOR:

1300 SQ FT / 121 SQ M

EXTERIOR:

98 SQ FT / 9 SQ M

04 LINE

RESIDENCE I - LEVEL 5

2 BEDROOMS | 2.5 BATHROOMS

INTERIOR:

1378 SQ FT / 128 SQ M

EXTERIOR:

962 SQ FT / 89 SQ M

02 LINE

# COra

RESIDENCE I - LEVEL 6-12

2 BEDROOMS | 2.5 BATHROOMS

INTERIOR:

1378 SQ FT / 128 SQ M

EXTERIOR:

247 SQ FT / 23 SQ M

02 LINE