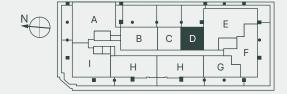

05 LINE

RESIDENCE D - LEVEL 5

1 BEDROOM | 1 BATHROOM

INTERIOR:

682 SQ FT / 63 SQ M

EXTERIOR:

610 SQ FT / 57 SQ M

07 LINE

RESIDENCE D - LEVEL 6-10

1 BEDROOM | 1 BATHROOM

INTERIOR:

682 SQ FT / 63 SQ M

EXTERIOR:

161 SQ FT / 15 SQ M

07 LINE

RESIDENCE D-E - LEVEL 11-12