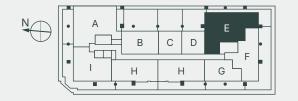

3 BEDROOMS + DEN | 3.5 BATHROOMS

INTERIOR:

2651 SQ FT / 246 SQ M

EXTERIOR:

452 SQ FT / 42 SQ M

05 LINE

RESIDENCE E - LEVEL 5

2 BEDROOMS | 2.5 BATHROOMS

INTERIOR:

1969 SQ FT / 183 SQ M

EXTERIOR:

443 SQ FT / 41 SQ M

09 LINE

RESIDENCE E - LEVEL 6-10

2 BEDROOMS | 2.5 BATHROOMS

INTERIOR:

1969 SQ FT / 183 SQ M

EXTERIOR:

275 SQ FT / 26 SQ M

09 LINE

RESIDENCE F - LEVEL 5

2 BEDROOMS | 2.5 BATHROOM

INTERIOR:

1405 SQ FT / 131 SQ M

EXTERIOR:

1118 SQ FT / 104 SQ M

10 LINE

RESIDENCE F - LEVEL 6-10

2 BEDROOMS | 2.5 BATHROOMS

INTERIOR:

1405 SQ FT / 131 SQ M

EXTERIOR:

193 SQ FT / 17 SQ M

10 LINE

RESIDENCE F-G - LEVEL 11-12

3 BEDROOMS + DEN | 3.5 BATHROOMS

INTERIOR:

2300 SQ FT / 214 SQ M

EXTERIOR:

423 SQ FT / 39 SQ M