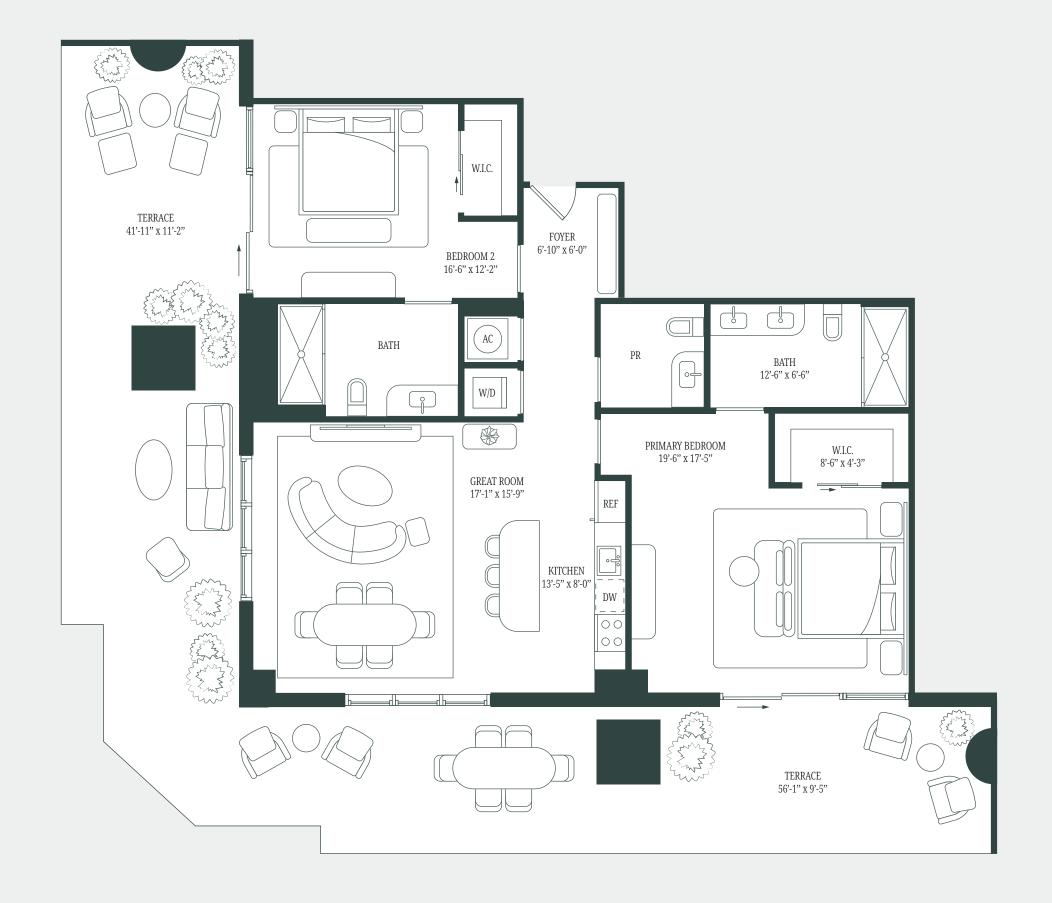

EXTERIOR:

98 SQ FT / 9 SQ M

04 LINE

RESIDENCE I - LEVEL 5

2 BEDROOMS | 2.5 BATHROOMS

INTERIOR:

1378 SQ FT / 128 SQ M

EXTERIOR:

962 SQ FT / 89 SQ M

02 LINE

# COra

RESIDENCE I - LEVEL 6-12

2 BEDROOMS | 2.5 BATHROOMS

INTERIOR:

1378 SQ FT / 128 SQ M

EXTERIOR:

247 SQ FT / 23 SQ M

02 LINE