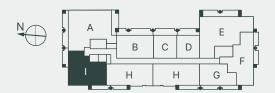

RESIDENCE A - LEVEL 5

3 BEDROOMS + DEN | 3.5 BATHROOMS

INTERIOR:

1944 SQ FT / 181 SQ M

EXTERIOR:

612 SQ FT / 57 SQ M

01 LINE

RESIDENCE A - LEVEL 6-12

3 BEDROOMS + DEN | 3.5 BATHROOMS

INTERIOR:

1944 SQ FT / 181 SQ METERS

EXTERIOR:

444 SQ FT / 41 SQ M

01 LINE

RESIDENCE B - LEVEL 5

2 BEDROOMS | 2 BATHROOMS

INTERIOR:

1104 SQ FT / 103 SQ M

EXTERIOR:

948 SQ FT / 88 SQ M

03 LINE

RESIDENCE B - LEVEL 6-10

2 BEDROOMS | 2 BATHROOMS

INTERIOR:

1104 SQ FT / 103 SQ M

EXTERIOR:

274 SQ FT / 25 SQ M

03 LINE

RESIDENCE B-C - LEVEL 11-12

3 BEDROOMS + DEN | 3 BATHROOMS

INTERIOR:

1782 SQ FT / 166 SQ M

EXTERIOR:

464 SQ FT / 43 SQ M

03 LINE

RESIDENCE C - LEVEL 5

1 BEDROOM | 1 BATHROOM

INTERIOR:

678 SQ FT / 63 SQ M

EXTERIOR:

666 SQ FT / 62 SQ M

05 LINE

RESIDENCE C - LEVEL 6-10

1 BEDROOM | 1 BATHROOM

INTERIOR:

678 SQ FT / 63 SQ M

EXTERIOR:

190 SQ FT / 18 SQ M

05 LINE

RESIDENCE D - LEVEL 5

1 BEDROOM | 1 BATHROOM

INTERIOR:

682 SQ FT / 63 SQ M

EXTERIOR:

610 SQ FT / 57 SQ M

07 LINE

RESIDENCE D - LEVEL 6-10

1 BEDROOM | 1 BATHROOM

INTERIOR:

682 SQ FT / 63 SQ M

EXTERIOR:

161 SQ FT / 15 SQ M

07 LINE

RESIDENCE D-E - LEVEL 11-12

3 BEDROOMS + DEN | 3.5 BATHROOMS

INTERIOR:

2651 SQ FT / 246 SQ M

EXTERIOR:

452 SQ FT / 42 SQ M

05 LINE

RESIDENCE E - LEVEL 5

2 BEDROOMS | 2.5 BATHROOMS

INTERIOR:

1969 SQ FT / 183 SQ M

EXTERIOR:

443 SQ FT / 41 SQ M

09 LINE

RESIDENCE E - LEVEL 6-10

2 BEDROOMS | 2.5 BATHROOMS

INTERIOR:

1969 SQ FT / 183 SQ M

EXTERIOR:

275 SQ FT / 26 SQ M

09 LINE

RESIDENCE F - LEVEL 5

2 BEDROOMS | 2.5 BATHROOM

INTERIOR:

1405 SQ FT / 131 SQ M

EXTERIOR:

1118 SQ FT / 104 SQ M

10 LINE

RESIDENCE F - LEVEL 6-10

2 BEDROOMS | 2.5 BATHROOMS

INTERIOR:

1405 SQ FT / 131 SQ M

EXTERIOR:

193 SQ FT / 17 SQ M

10 LINE

RESIDENCE F-G - LEVEL 11-12

3 BEDROOMS + DEN | 3.5 BATHROOMS

INTERIOR:

2300 SQ FT / 214 SQ M

EXTERIOR:

423 SQ FT / 39 SQ M

07 LINE

RESIDENCE G - LEVEL 5

1 BEDROOM + DEN | 1.5 BATHROOMS

INTERIOR:

895 SQ FT / 83 SQ M

EXTERIOR:

428 SQ FT / 40 SQ M

08 LINE

RESIDENCE G - LEVEL 6-10

1 BEDROOM + DEN | 1.5 BATHROOMS

INTERIOR:

895 SQ FT / 83 SQ M

EXTERIOR:

230 SQ FT / 21 SQ M

08 LINE

RESIDENCE H1 - LEVEL 5

2 BEDROOMS | 2.5 BATHROOMS

INTERIOR:

1300 SQ FT / 121 SQ M

EXTERIOR:

486 SQ FT / 45 SQ M

06 LINE

RESIDENCE H1 - LEVEL 6-12

2 BEDROOMS | 2.5 BATHROOMS

INTERIOR:

1300 SQ FT / 121 SQ M

EXTERIOR:

131 SQ FT / 12 SQ M

06 LINE

RESIDENCE H2 - LEVEL 5

2 BEDROOMS | 2.5 BATHROOMS

INTERIOR:

1300 SQ FT / 121 SQ M

EXTERIOR:

431 SQ FT / 40 SQ M

04 LINE

RESIDENCE H2 - LEVEL 6-12

2 BEDROOMS | 2.5 BATHROOMS

INTERIOR:

1300 SQ FT / 121 SQ M

EXTERIOR:

98 SQ FT / 9 SQ M

04 LINE

RESIDENCE I - LEVEL 5

2 BEDROOMS | 2.5 BATHROOMS

INTERIOR:

1378 SQ FT / 128 SQ M

EXTERIOR:

962 SQ FT / 89 SQ M

02 LINE

# COra

RESIDENCE I - LEVEL 6-12

2 BEDROOMS | 2.5 BATHROOMS

INTERIOR:

1378 SQ FT / 128 SQ M

EXTERIOR:

247 SQ FT / 23 SQ M

02 LINE