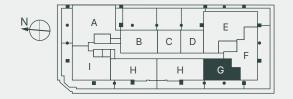

07 LINE

RESIDENCE G - LEVEL 5

1 BEDROOM + DEN | 1.5 BATHROOMS

INTERIOR:

895 SQ FT / 83 SQ M

EXTERIOR:

428 SQ FT / 40 SQ M

08 LINE

RESIDENCE G - LEVEL 6-10

1 BEDROOM + DEN | 1.5 BATHROOMS

INTERIOR:

895 SQ FT / 83 SQ M

EXTERIOR:

230 SQ FT / 21 SQ M

08 LINE

RESIDENCE H1 - LEVEL 5