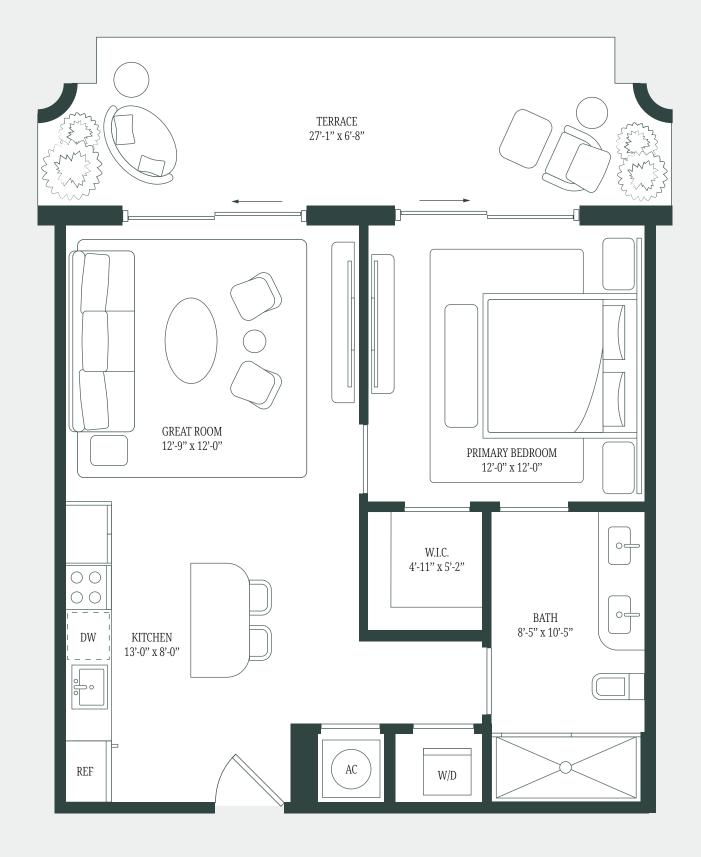

05 LINE

RESIDENCE D - LEVEL 5

1 BEDROOM | 1 BATHROOM

INTERIOR:

682 SQ FT / 63 SQ M

EXTERIOR:

610 SQ FT / 57 SQ M

07 LINE

RESIDENCE D - LEVEL 6-10

1 BEDROOM | 1 BATHROOM

INTERIOR:

682 SQ FT / 63 SQ M

EXTERIOR:

161 SQ FT / 15 SQ M

07 LINE

RESIDENCE D-E - LEVEL 11-12