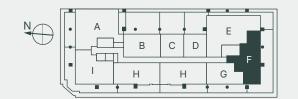

RESIDENCE A - LEVEL 5

3 BEDROOMS + DEN | 3.5 BATHROOMS

INTERIOR:

1944 SQ FT / 181 SQ M

EXTERIOR:

612 SQ FT / 57 SQ M

01 LINE

RESIDENCE A - LEVEL 6-12

3 BEDROOMS + DEN | 3.5 BATHROOMS

INTERIOR:

1944 SQ FT / 181 SQ METERS

EXTERIOR:

444 SQ FT / 41 SQ M

01 LINE

RESIDENCE B - LEVEL 5

2 BEDROOMS | 2 BATHROOMS

INTERIOR:

1104 SQ FT / 103 SQ M

EXTERIOR:

948 SQ FT / 88 SQ M

03 LINE

RESIDENCE B - LEVEL 6-10

2 BEDROOMS | 2 BATHROOMS

INTERIOR:

1104 SQ FT / 103 SQ M

EXTERIOR:

274 SQ FT / 25 SQ M

03 LINE

RESIDENCE B-C - LEVEL 11-12

3 BEDROOMS + DEN | 3 BATHROOMS

INTERIOR:

1782 SQ FT / 166 SQ M

EXTERIOR:

464 SQ FT / 43 SQ M

03 LINE

RESIDENCE C - LEVEL 5

1 BEDROOM | 1 BATHROOM

INTERIOR:

678 SQ FT / 63 SQ M

EXTERIOR:

666 SQ FT / 62 SQ M

05 LINE

RESIDENCE C - LEVEL 6-10

1 BEDROOM | 1 BATHROOM

INTERIOR:

678 SQ FT / 63 SQ M

EXTERIOR:

190 SQ FT / 18 SQ M

05 LINE

RESIDENCE D - LEVEL 5

1 BEDROOM | 1 BATHROOM

INTERIOR:

682 SQ FT / 63 SQ M

EXTERIOR:

610 SQ FT / 57 SQ M

07 LINE

RESIDENCE D - LEVEL 6-10

1 BEDROOM | 1 BATHROOM

INTERIOR:

682 SQ FT / 63 SQ M

EXTERIOR:

161 SQ FT / 15 SQ M

07 LINE

RESIDENCE D-E - LEVEL 11-12

3 BEDROOMS + DEN | 3.5 BATHROOMS

INTERIOR:

2651 SQ FT / 246 SQ M

EXTERIOR:

452 SQ FT / 42 SQ M

05 LINE

RESIDENCE E - LEVEL 5

2 BEDROOMS | 2.5 BATHROOMS

INTERIOR:

1969 SQ FT / 183 SQ M

EXTERIOR:

443 SQ FT / 41 SQ M

09 LINE

RESIDENCE E - LEVEL 6-10

2 BEDROOMS | 2.5 BATHROOMS

INTERIOR:

1969 SQ FT / 183 SQ M

EXTERIOR:

275 SQ FT / 26 SQ M

09 LINE

RESIDENCE F - LEVEL 5

2 BEDROOMS | 2.5 BATHROOM

INTERIOR:

1405 SQ FT / 131 SQ M

EXTERIOR:

1118 SQ FT / 104 SQ M

10 LINE

RESIDENCE F - LEVEL 6-10

2 BEDROOMS | 2.5 BATHROOMS

INTERIOR:

1405 SQ FT / 131 SQ M

EXTERIOR:

193 SQ FT / 17 SQ M

10 LINE

RESIDENCE F-G - LEVEL 11-12

3 BEDROOMS + DEN | 3.5 BATHROOMS

INTERIOR:

2300 SQ FT / 214 SQ M

EXTERIOR:

423 SQ FT / 39 SQ M

07 LINE

RESIDENCE G - LEVEL 5

1 BEDROOM + DEN | 1.5 BATHROOMS

INTERIOR:

895 SQ FT / 83 SQ M

EXTERIOR:

428 SQ FT / 40 SQ M

08 LINE

RESIDENCE G - LEVEL 6-10

1 BEDROOM + DEN | 1.5 BATHROOMS

INTERIOR:

895 SQ FT / 83 SQ M

EXTERIOR:

230 SQ FT / 21 SQ M

08 LINE

RESIDENCE H1 - LEVEL 5

2 BEDROOMS | 2.5 BATHROOMS

INTERIOR:

1300 SQ FT / 121 SQ M

EXTERIOR:

486 SQ FT / 45 SQ M

06 LINE

RESIDENCE H1 - LEVEL 6-12

2 BEDROOMS | 2.5 BATHROOMS

INTERIOR:

1300 SQ FT / 121 SQ M

EXTERIOR:

131 SQ FT / 12 SQ M

06 LINE

RESIDENCE H2 - LEVEL 5

2 BEDROOMS | 2.5 BATHROOMS

INTERIOR:

1300 SQ FT / 121 SQ M

EXTERIOR:

431 SQ FT / 40 SQ M

04 LINE

RESIDENCE H2 - LEVEL 6-12

2 BEDROOMS | 2.5 BATHROOMS

INTERIOR:

1300 SQ FT / 121 SQ M

EXTERIOR:

98 SQ FT / 9 SQ M

04 LINE

RESIDENCE I - LEVEL 5

2 BEDROOMS | 2.5 BATHROOMS

INTERIOR:

1378 SQ FT / 128 SQ M

EXTERIOR:

962 SQ FT / 89 SQ M

02 LINE

# COra

RESIDENCE I - LEVEL 6-12

2 BEDROOMS | 2.5 BATHROOMS

INTERIOR:

1378 SQ FT / 128 SQ M

EXTERIOR:

247 SQ FT / 23 SQ M

02 LINE