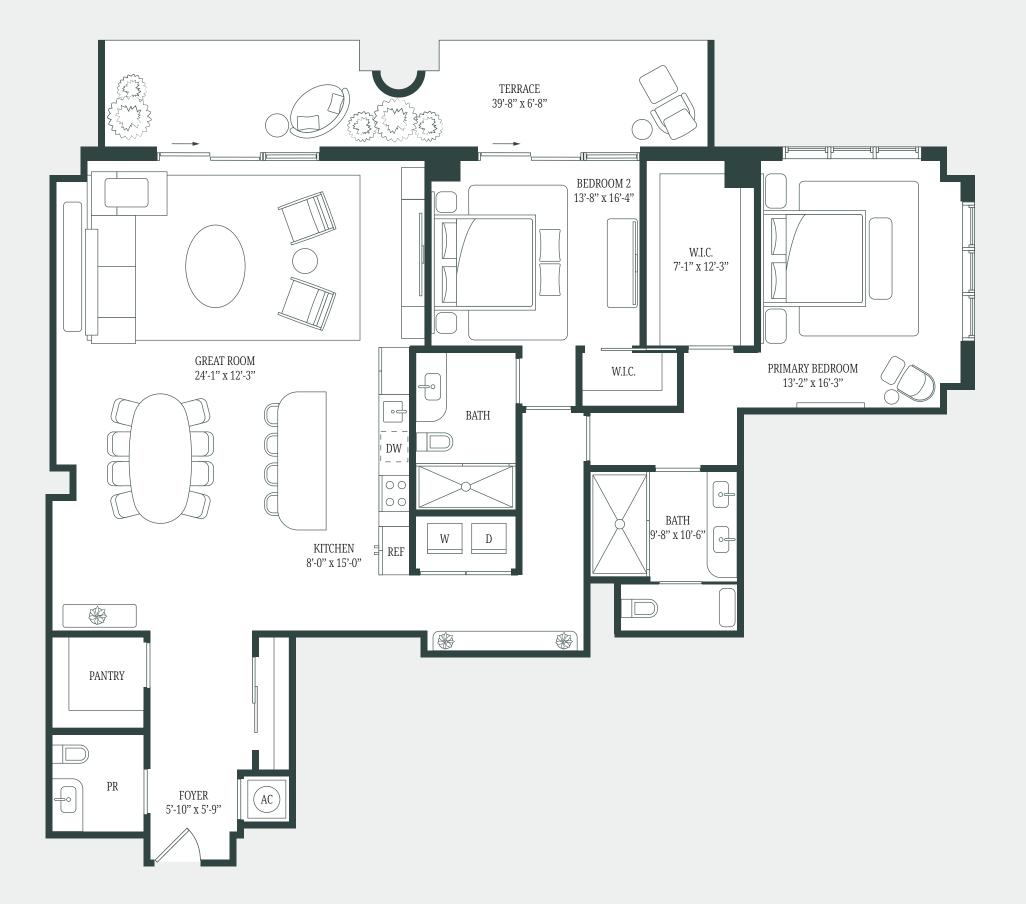

3 BEDROOMS + DEN | 3.5 BATHROOMS

INTERIOR:

2651 SQ FT / 246 SQ M

EXTERIOR:

452 SQ FT / 42 SQ M

05 LINE

RESIDENCE E - LEVEL 5

2 BEDROOMS | 2.5 BATHROOMS

INTERIOR:

1969 SQ FT / 183 SQ M

EXTERIOR:

443 SQ FT / 41 SQ M

09 LINE

RESIDENCE E - LEVEL 6-10

2 BEDROOMS | 2.5 BATHROOMS

INTERIOR:

1969 SQ FT / 183 SQ M

EXTERIOR:

275 SQ FT / 26 SQ M

09 LINE

RESIDENCE F - LEVEL 5

2 BEDROOMS | 2.5 BATHROOM

INTERIOR:

1405 SQ FT / 131 SQ M

EXTERIOR:

1118 SQ FT / 104 SQ M

10 LINE

RESIDENCE F - LEVEL 6-10

2 BEDROOMS | 2.5 BATHROOMS

INTERIOR:

1405 SQ FT / 131 SQ M

EXTERIOR:

193 SQ FT / 17 SQ M

10 LINE

RESIDENCE F-G - LEVEL 11-12

3 BEDROOMS + DEN | 3.5 BATHROOMS

INTERIOR:

2300 SQ FT / 214 SQ M

EXTERIOR:

423 SQ FT / 39 SQ M