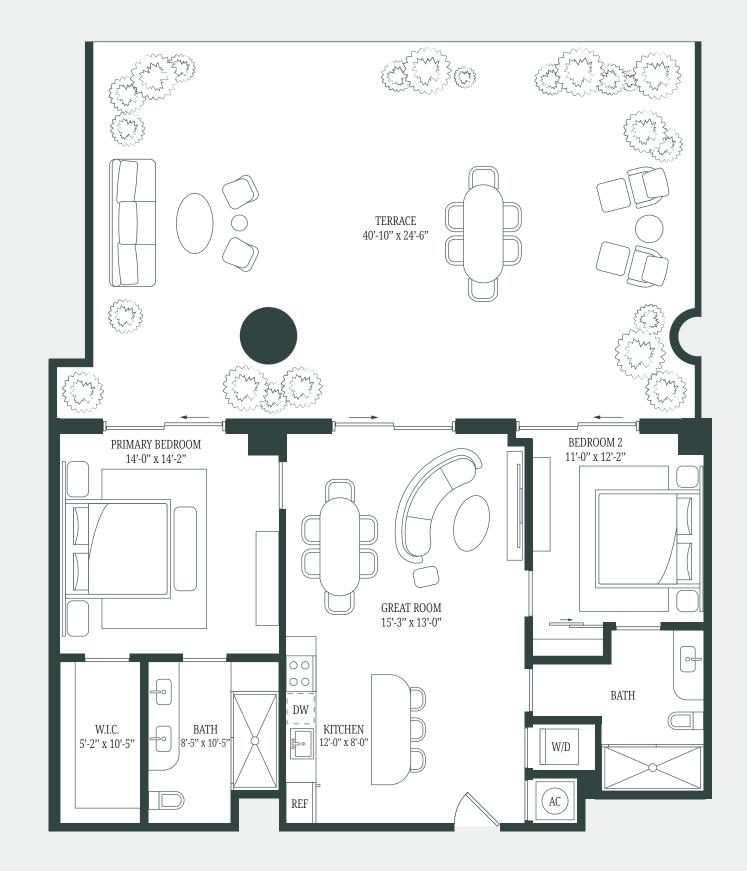

INTERIOR:

1104 SQ FT / 103 SQ M

EXTERIOR:

948 SQ FT / 88 SQ M

03 LINE

RESIDENCE B - LEVEL 6-10

2 BEDROOMS | 2 BATHROOMS

INTERIOR:

1104 SQ FT / 103 SQ M

EXTERIOR:

274 SQ FT / 25 SQ M

03 LINE

RESIDENCE B-C - LEVEL 11-12

3 BEDROOMS + DEN | 3 BATHROOMS

INTERIOR:

1782 SQ FT / 166 SQ M