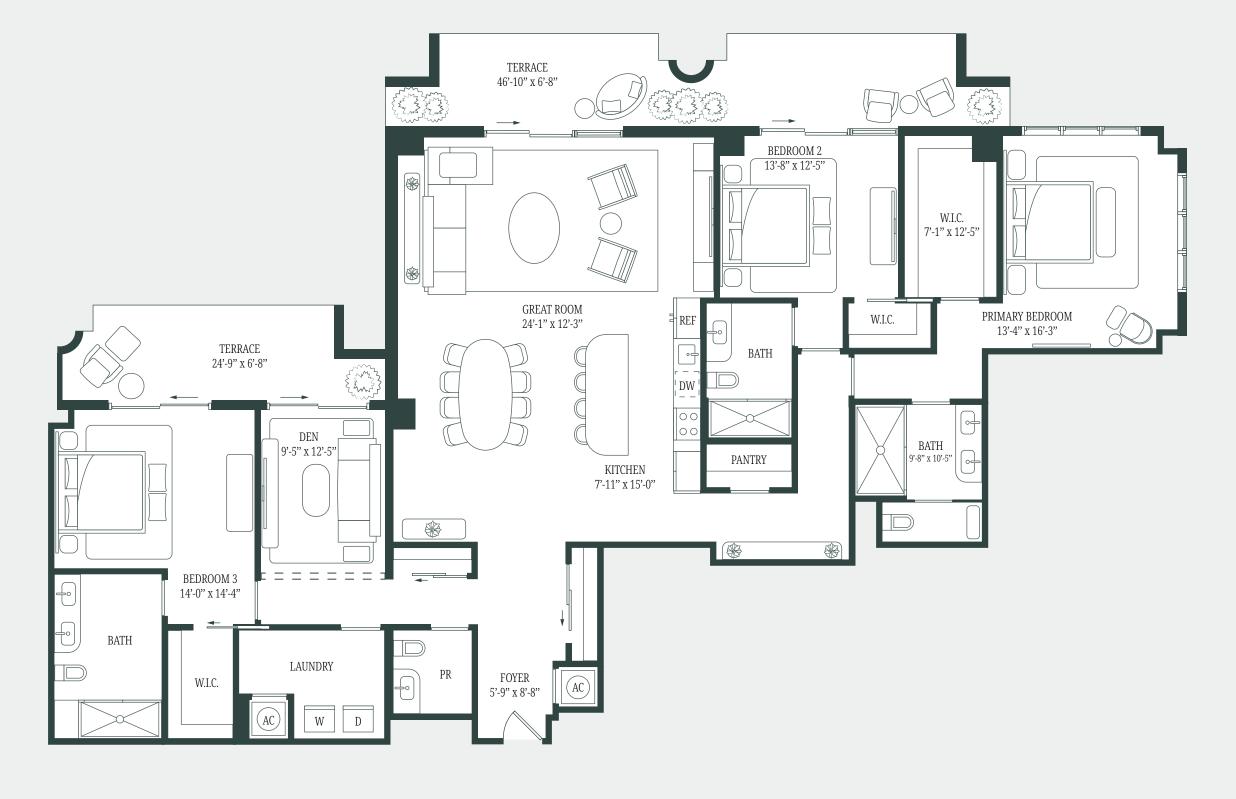

3 BEDROOMS + DEN | 3.5 BATHROOMS

INTERIOR:

2651 SQ FT / 246 SQ M

EXTERIOR:

452 SQ FT / 42 SQ M

05 LINE

RESIDENCE E - LEVEL 5

2 BEDROOMS | 2.5 BATHROOMS