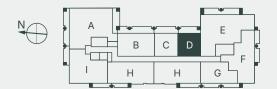

05 LINE

RESIDENCE D - LEVEL 5

1 BEDROOM | 1 BATHROOM

INTERIOR:

682 SQ FT / 63 SQ M

EXTERIOR:

610 SQ FT / 57 SQ M

07 LINE

RESIDENCE D - LEVEL 6-10

1 BEDROOM | 1 BATHROOM

INTERIOR:

682 SQ FT / 63 SQ M

EXTERIOR:

161 SQ FT / 15 SQ M

07 LINE

RESIDENCE D-E - LEVEL 11-12