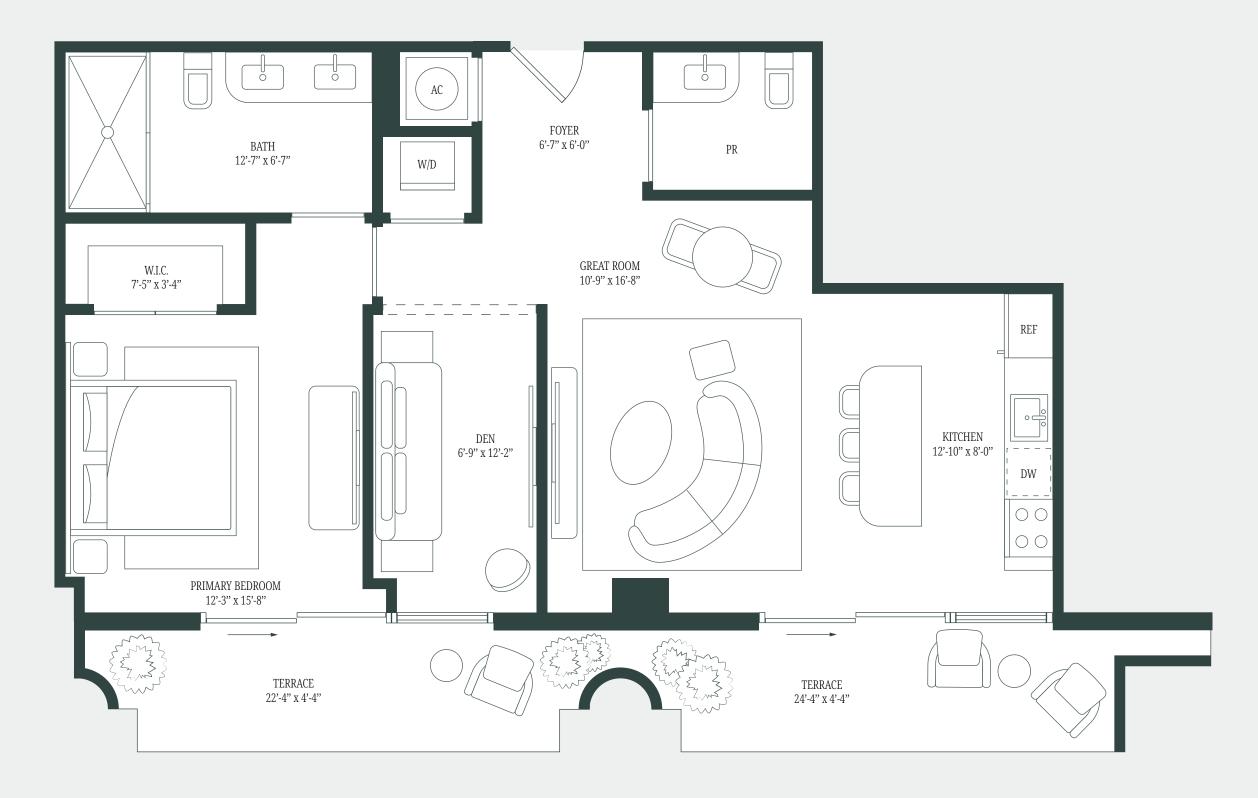

2 BEDROOMS | 2.5 BATHROOMS

INTERIOR:

1300 SQ FT / 121 SQ M

EXTERIOR:

486 SQ FT / 45 SQ M

06 LINE

RESIDENCE H1 - LEVEL 6-12

2 BEDROOMS | 2.5 BATHROOMS

INTERIOR:

1300 SQ FT / 121 SQ M

EXTERIOR:

131 SQ FT / 12 SQ M

06 LINE

RESIDENCE H2 - LEVEL 5

2 BEDROOMS | 2.5 BATHROOMS

INTERIOR: