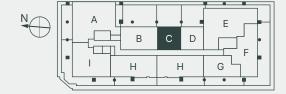

RESIDENCE A - LEVEL 5

3 BEDROOMS + DEN | 3.5 BATHROOMS

INTERIOR:

1944 SQ FT / 181 SQ M

EXTERIOR:

612 SQ FT / 57 SQ M

01 LINE

RESIDENCE A - LEVEL 6-12

3 BEDROOMS + DEN | 3.5 BATHROOMS

INTERIOR:

1944 SQ FT / 181 SQ METERS

EXTERIOR:

444 SQ FT / 41 SQ M

01 LINE

RESIDENCE B - LEVEL 5

2 BEDROOMS | 2 BATHROOMS