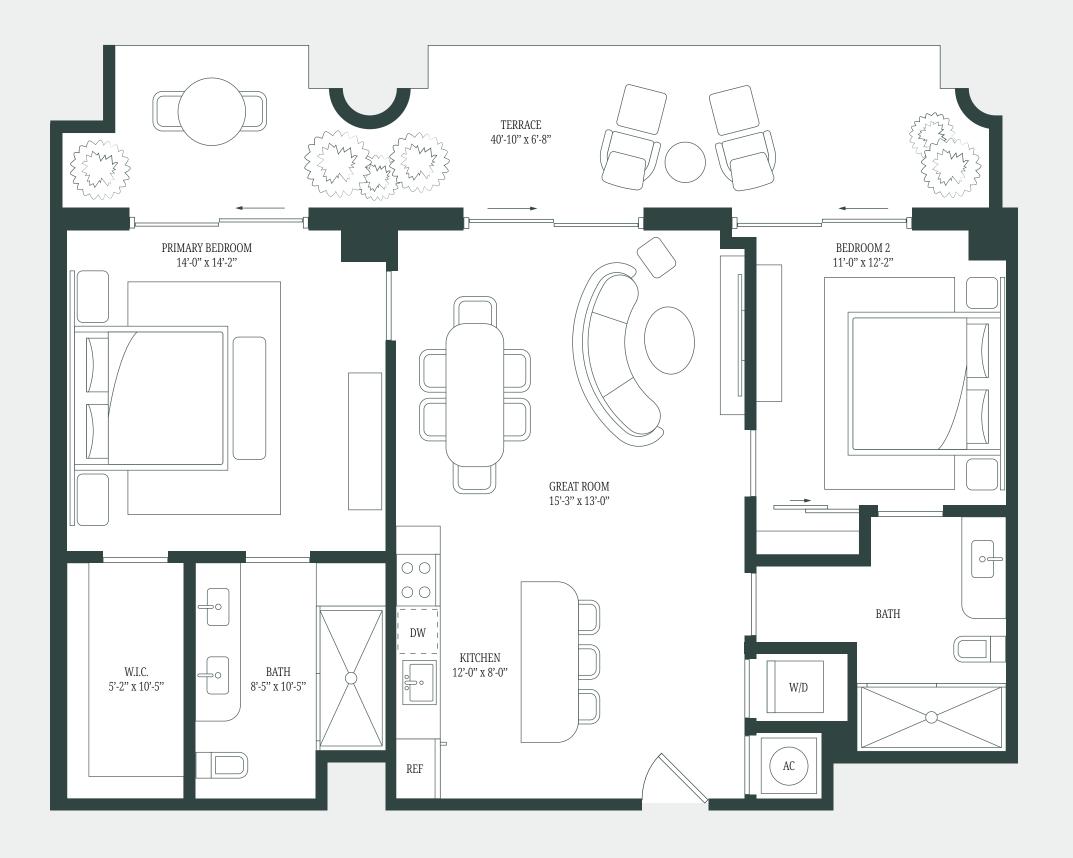

INTERIOR:

1104 SQ FT / 103 SQ M

EXTERIOR:

948 SQ FT / 88 SQ M

03 LINE

RESIDENCE B - LEVEL 6-10

2 BEDROOMS | 2 BATHROOMS

INTERIOR:

1104 SQ FT / 103 SQ M

EXTERIOR:

274 SQ FT / 25 SQ M

03 LINE

RESIDENCE B-C - LEVEL 11-12

3 BEDROOMS + DEN | 3 BATHROOMS

INTERIOR:

1782 SQ FT / 166 SQ M