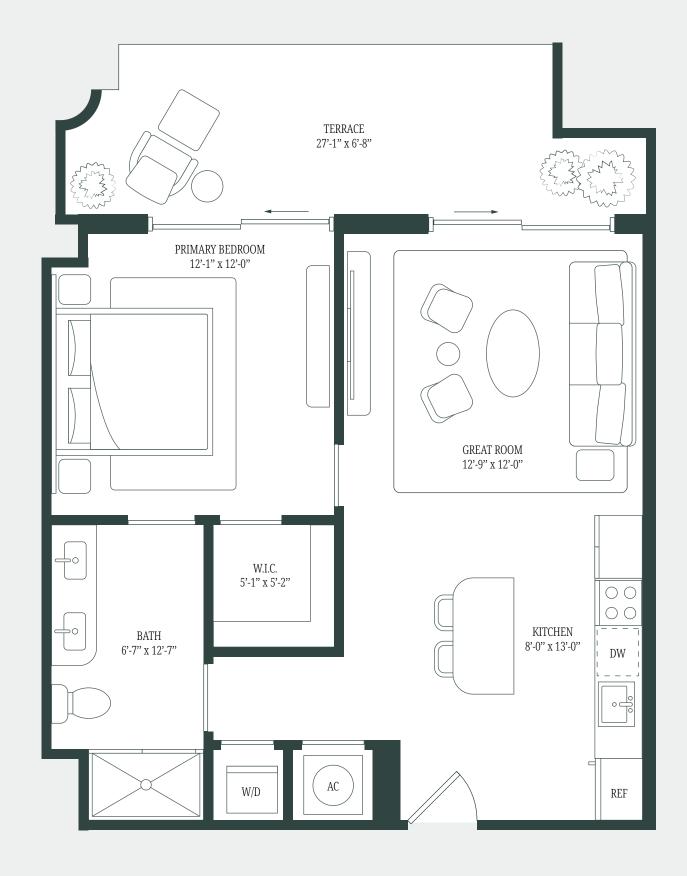

05 LINE

RESIDENCE D - LEVEL 5

1 BEDROOM | 1 BATHROOM

INTERIOR:

682 SQ FT / 63 SQ M

EXTERIOR:

610 SQ FT / 57 SQ M

07 LINE

RESIDENCE D - LEVEL 6-10

1 BEDROOM | 1 BATHROOM

INTERIOR:

682 SQ FT / 63 SQ M

EXTERIOR:

161 SQ FT / 15 SQ M

07 LINE

RESIDENCE D-E - LEVEL 11-12