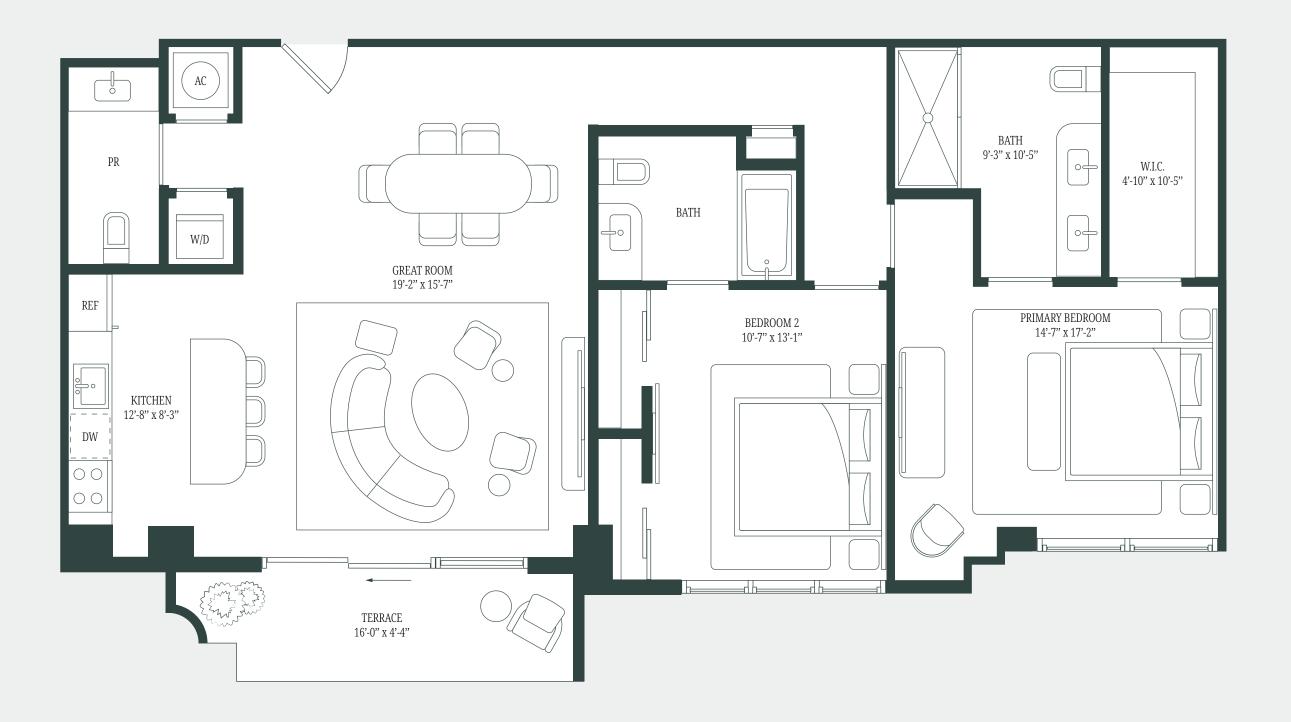

2 BEDROOMS | 2.5 BATHROOMS

INTERIOR:

1300 SQ FT / 121 SQ M

EXTERIOR:

486 SQ FT / 45 SQ M

06 LINE

RESIDENCE H1 - LEVEL 6-12

2 BEDROOMS | 2.5 BATHROOMS

INTERIOR:

1300 SQ FT / 121 SQ M

EXTERIOR:

131 SQ FT / 12 SQ M

06 LINE

RESIDENCE H2 - LEVEL 5

2 BEDROOMS | 2.5 BATHROOMS

INTERIOR:

1300 SQ FT / 121 SQ M

EXTERIOR:

431 SQ FT / 40 SQ M

04 LINE

RESIDENCE H2 - LEVEL 6-12

2 BEDROOMS | 2.5 BATHROOMS

INTERIOR:

1300 SQ FT / 121 SQ M

EXTERIOR:

98 SQ FT / 9 SQ M

04 LINE

RESIDENCE I - LEVEL 5

2 BEDROOMS | 2.5 BATHROOMS

INTERIOR:

1378 SQ FT / 128 SQ M

EXTERIOR: